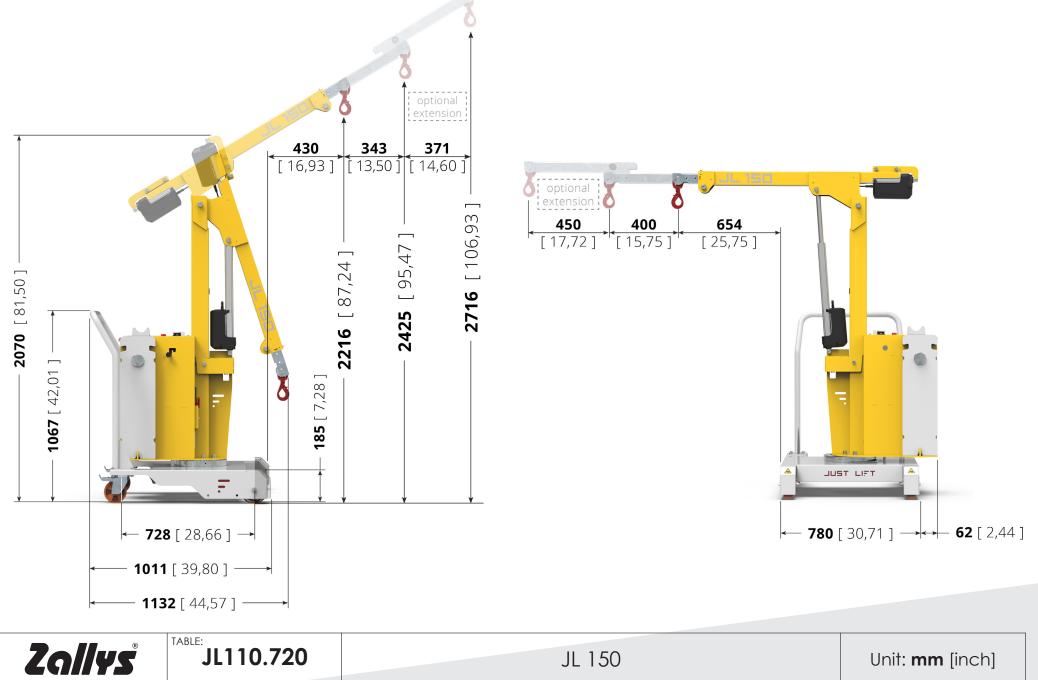

| <b>Z</b> ด// <b>y</b> s | TABLE:<br>JL110.720 | JL 150 | Unit: <b>mm</b> [inch] |
|-------------------------|---------------------|--------|------------------------|