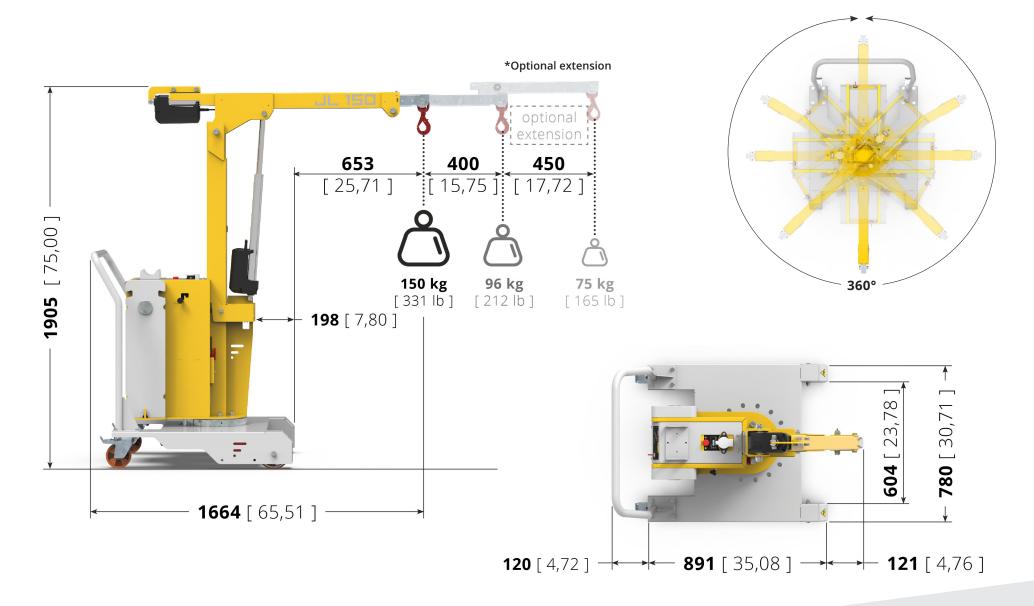

| <b>Z</b> ด// <b>y</b> s | TABLE:<br>JL110.720 | JL 150 | Unit: <b>mm</b> [inch] |
|-------------------------|---------------------|--------|------------------------|