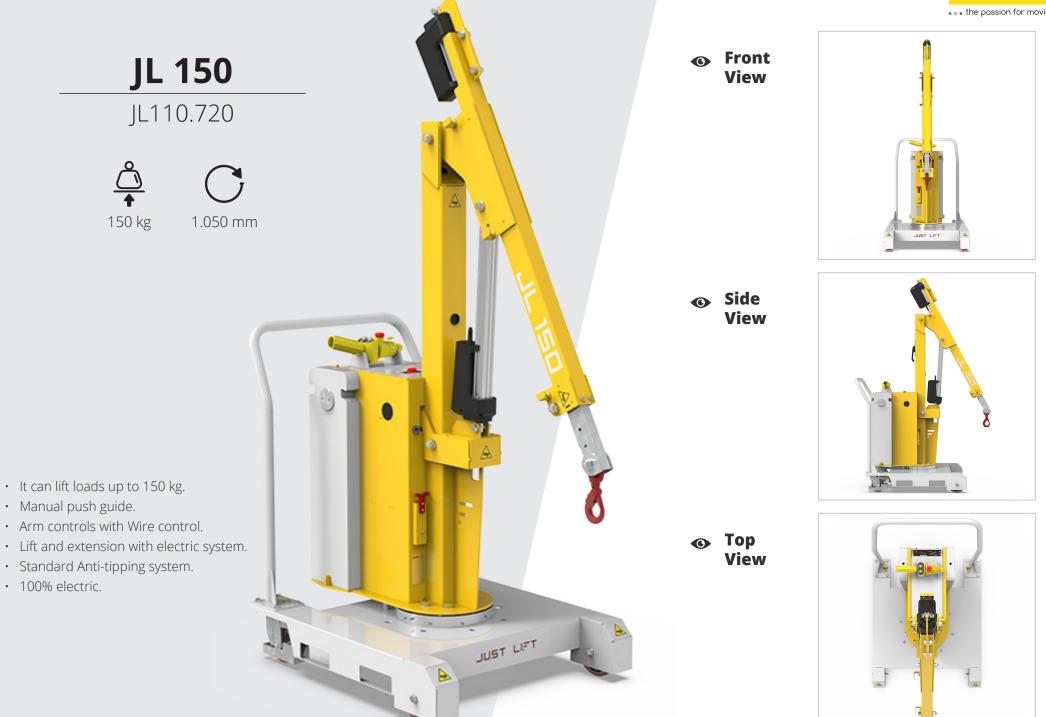

**JL 150** 

#### The Crane 150 Compact

The counterweighted crane JL150 by Just Lift with electric lift is the most compact and ergonomic on the market. Created to facilitate the lifting and handling of light weights of any type up to 150 kg, thanks to its small size it can be used in aisles and confined spaces. One of the strengths is the ball bearing which makes the 360 ° rotating movement fluid and light. The JL150 crane by Just Lift has been designed to speed up and optimize all operations related to lifting and logistics, increasing productivity and at the same time ensuring maximum safety and ergonomics for the operator.