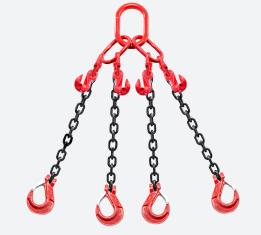

### ACCESSORIES Arm kit for every need

EXTENSION KIT FOR CRANE ARM 450 MM 2-ARM CHAINS WITH SHORTENERS (GKN) 4-ARM CHAINS WITH SHORTENERS (GKN)