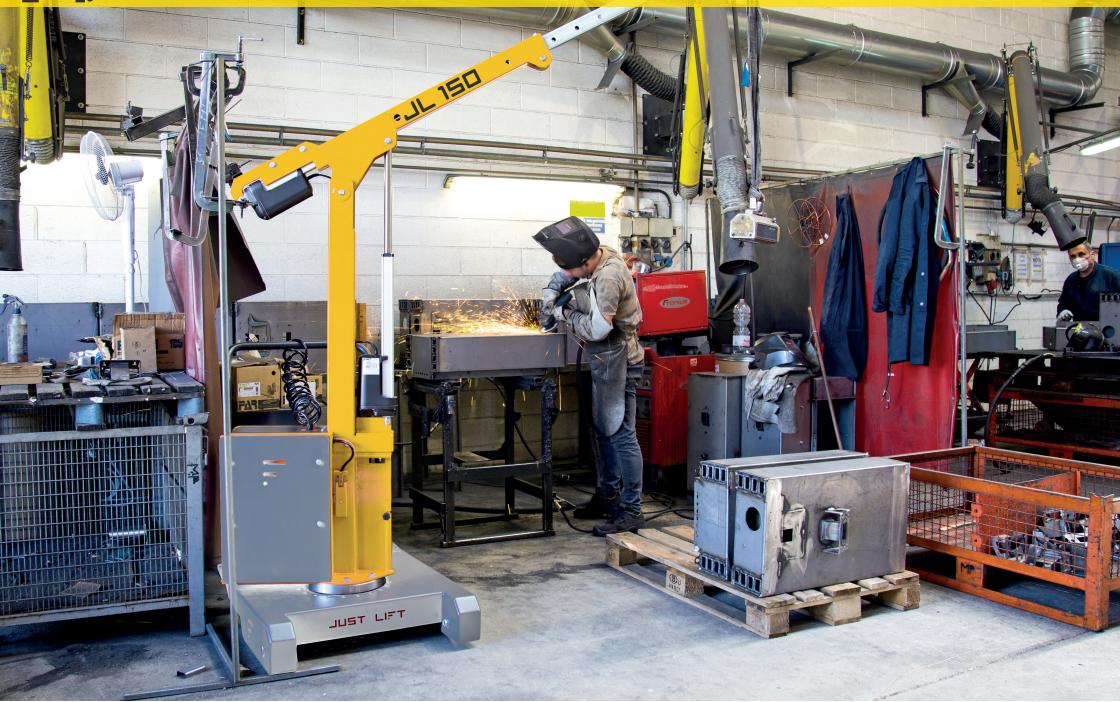

#### The Crane 150 Compact

The counterweighted crane JL150 by Just Lift with electric lift is the most compact and ergonomic on the market. Created to facilitate the lifting and handling of light weights of any type up to 150 kg, thanks to its small size it can be used in aisles and confined spaces. One of the strengths is the ball bearing which makes the 360 ° rotating movement fluid and light. The JL150 crane by Just Lift has been designed to speed up and optimize all operations related to lifting and logistics, increasing productivity and at the same time ensuring maximum safety and ergonomics for the operator.

## Examples of applications

on various production sectors

 ${\scriptstyle \bullet} \, {\scriptstyle \circ} \, {\scriptstyle \bullet}$  the passion for moving

Zallys srl srl - Via Palazzina 1, Sarcedo 36030 (VI) - Italia